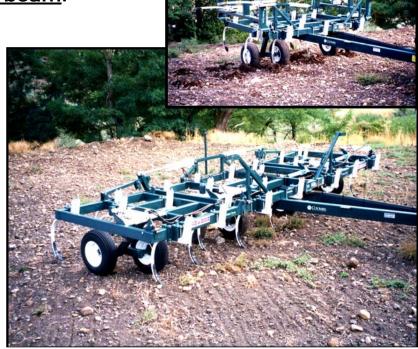

## **Calkins Chisel Plow**

Spring mount chisel shanks with tandem walking beam.

The 32" spring mount chisel shank provides for maximum ground to frame clearance. The chisel plow also can be ordered with a solid shank mount for a positive hold.

Tandem walking beam axles provide better flotation and depth control in uneven ground contours. Also, tandem walking wheels support more weight and add stability in the road transport position. The chisel plow uses ta-

pered wheel bearings for high load capacities.

### Features:

- Adjustable spring shanks
- Heavy duty tandem wheel legs
- Widths to 37 Ft