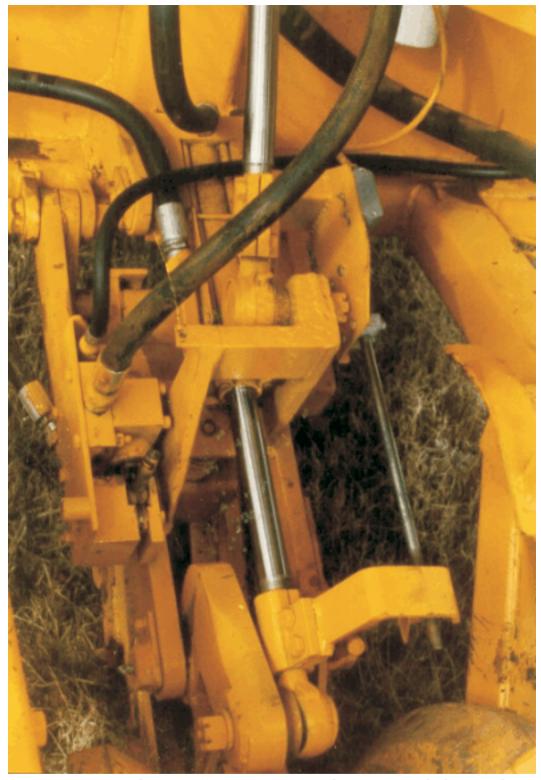

Operating Mechanism with seat removed.

Planting arm in plant position. Machine equipped with micro-site tool.