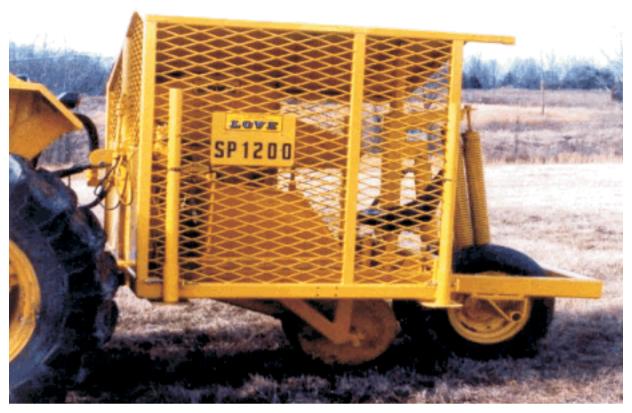

SIDE VIEW

REAR VIEW

PLANTING HEAD - IN DOWN POSITION.

Looking down into planting mechanism in plant position. Shields removed for demonstration only. Never operate equipment without all protective shields and devices in place.