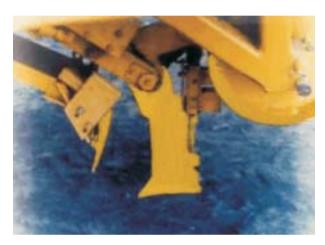

Operating Mechanism with seat removed.

Planting arm in plant position. Machine equipped with micro-site tool.