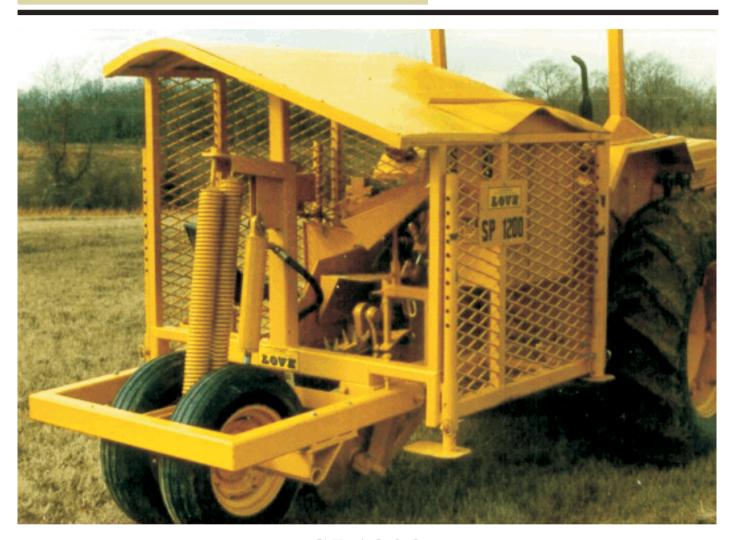

## INTERMITTENT TREE PLANTER

The SP1200 **Intermittent Tree Planter** is relatively simple and robust in design. It is designed to plant containerized seedlings, bareroot seedlings or hardwood cuttings (e.g. Popular).

SIDE VIEW

REAR VIEW

PLANTING HEAD - IN DOWN POSITION.

Looking down into planting mechanism in plant position. Shields removed for demonstration only. Never operate equipment without all protective shields and devices in place.