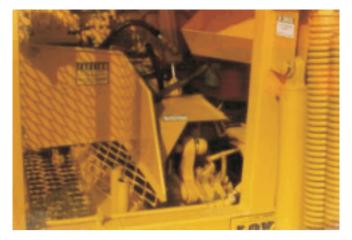

SIDE VIEW

REAR VIEW

PLANTING HEAD - IN DOWN POSITION.

Looking down into planting mechanism in plant position. Shields removed for demonstration only. Never operate equipment without all protective shields and devices in place.