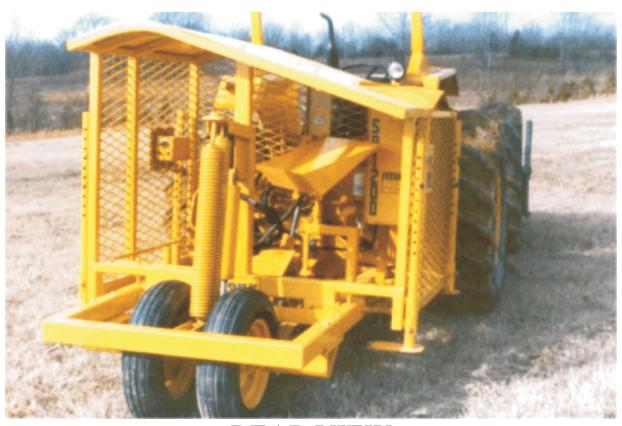

SIDE VIEW

REAR VIEW

PLANTING HEAD - IN DOWN POSITION.

Looking down into planting mechanism in plant position. Shields removed for demonstration only. Never operate equipment without all protective shields and devices in place.