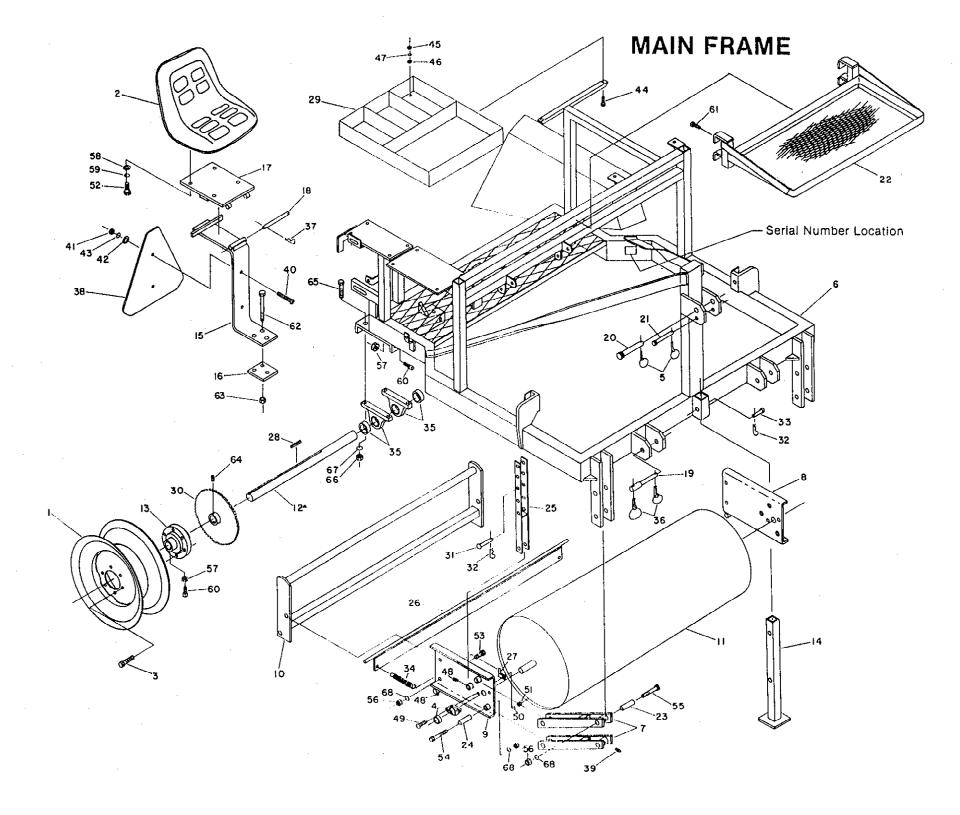

#### **MAIN FRAME**

| KEY | PART NO.         | QTY.   | WHEEL (16 X 5.50, SAE #623) SEAT WHEEL BOLT ROLLER SHAFT BEARING QUICK LOCK PIN SEEDER FRAME, STANDARD ROWS PARALLEL LINK LEFT ROLLER LUG RIGHT ROLLER LUG TOOL BAR ROLLER, 12" - SERIAL NO. 10092 AND LATER ROLLER, 18" - SERIAL NO. 10001 TO 10091 AXLE HUB JACK STAND SEAT STAND SEAT SUPPORT CLAMP SEAT BASE SEAT HINGE PIN LOWER HITCH PIN CATEGORY II UPPER PIN FRONT STORAGE TRAY FORWARD LINK BEARING LOWER LINK BEARING ROLLER LUG LIFT ARM ROLLER SCRAPER SCRAPER SPRING RETAINER DRIVE AXLE KEY TOOL TRAY TOOL TRAY, SERIAL #10001 TO 10063 PRIMARY DRIVE SPROCKET (96T) ROLLER STOP PIN HAIR PIN CLIP JACK STAND PIN ROLLER SCRAPER PIN 1-7/8" PILLOW BLOCK BEARING LYNCH PIN HAIR PIN CLIP SLOW MOVING VEHICLE SIGN ZERK, 1/8 NPT STRAIGHT #10-24 UNC X 1-1/4" MACHINE SCREW #10-24 UNC HEX NUT 3/16 FLAT WASHER 1/4 LOCK WASHER |
|-----|------------------|--------|-----------------------------------------------------------------------------------------------------------------------------------------------------------------------------------------------------------------------------------------------------------------------------------------------------------------------------------------------------------------------------------------------------------------------------------------------------------------------------------------------------------------------------------------------------------------------------------------------------------------------------------------------------------------------------------------------------------------------------------------------------------------------------------------------------------------------------------------------|
| 1   | A1574            | 2      | WHEEL (16 X 5.50, SAE #623)                                                                                                                                                                                                                                                                                                                                                                                                                                                                                                                                                                                                                                                                                                                                                                                                                   |
| 2   | B1591            | 1      | SEAT                                                                                                                                                                                                                                                                                                                                                                                                                                                                                                                                                                                                                                                                                                                                                                                                                                          |
| 3   | B1616            | 12     | WHEEL BOLT                                                                                                                                                                                                                                                                                                                                                                                                                                                                                                                                                                                                                                                                                                                                                                                                                                    |
| 4   | B1664            | 2      | ROLLER SHAFT BEARING                                                                                                                                                                                                                                                                                                                                                                                                                                                                                                                                                                                                                                                                                                                                                                                                                          |
| 5   | D10089           | 2      | QUICK LOCK PIN                                                                                                                                                                                                                                                                                                                                                                                                                                                                                                                                                                                                                                                                                                                                                                                                                                |
| 6   | S10001           | 1      | SEEDER FRAME, STANDARD ROWS                                                                                                                                                                                                                                                                                                                                                                                                                                                                                                                                                                                                                                                                                                                                                                                                                   |
| 7   | S10003           | 4      | PARALLEL LINK                                                                                                                                                                                                                                                                                                                                                                                                                                                                                                                                                                                                                                                                                                                                                                                                                                 |
| 8   | S10004           | 1      | LEFT ROLLER LUG                                                                                                                                                                                                                                                                                                                                                                                                                                                                                                                                                                                                                                                                                                                                                                                                                               |
| 9   | S10005           | 1      | RIGHT ROLLER LUG                                                                                                                                                                                                                                                                                                                                                                                                                                                                                                                                                                                                                                                                                                                                                                                                                              |
| 10  | S1006            | 1      | TOOL BAR                                                                                                                                                                                                                                                                                                                                                                                                                                                                                                                                                                                                                                                                                                                                                                                                                                      |
| 11  | T10579           | 1      | ROLLER, 12" - SERIAL NO. 10092 AND LATER                                                                                                                                                                                                                                                                                                                                                                                                                                                                                                                                                                                                                                                                                                                                                                                                      |
|     | S10007           | 1      | ROLLER, 18" - SERIAL NO. 10001 TO 10091                                                                                                                                                                                                                                                                                                                                                                                                                                                                                                                                                                                                                                                                                                                                                                                                       |
| 12  | S10013           | 2      | AXLE                                                                                                                                                                                                                                                                                                                                                                                                                                                                                                                                                                                                                                                                                                                                                                                                                                          |
| 13  | S10014           | 2      | HUB                                                                                                                                                                                                                                                                                                                                                                                                                                                                                                                                                                                                                                                                                                                                                                                                                                           |
| 14  | S10015           | 1      | JACK STAND                                                                                                                                                                                                                                                                                                                                                                                                                                                                                                                                                                                                                                                                                                                                                                                                                                    |
| 15  | S10019           | 1      | SEAT STAND                                                                                                                                                                                                                                                                                                                                                                                                                                                                                                                                                                                                                                                                                                                                                                                                                                    |
| 16  | S10020           | 1      | SEAT SUPPORT CLAMP                                                                                                                                                                                                                                                                                                                                                                                                                                                                                                                                                                                                                                                                                                                                                                                                                            |
| 17  | S10021           | 1      | SEAT BASE                                                                                                                                                                                                                                                                                                                                                                                                                                                                                                                                                                                                                                                                                                                                                                                                                                     |
| 18  | S10023           | 1      | SEAT HINGE PIN                                                                                                                                                                                                                                                                                                                                                                                                                                                                                                                                                                                                                                                                                                                                                                                                                                |
| 19  | S10029           | 2      | LOWER HITCH PIN                                                                                                                                                                                                                                                                                                                                                                                                                                                                                                                                                                                                                                                                                                                                                                                                                               |
| 20  | S10030           | 1      | CATEGORY I UPPER PIN                                                                                                                                                                                                                                                                                                                                                                                                                                                                                                                                                                                                                                                                                                                                                                                                                          |
| 2 T | S10031           | 1      | CATEGORY I UPPER PIN                                                                                                                                                                                                                                                                                                                                                                                                                                                                                                                                                                                                                                                                                                                                                                                                                          |
| 22  | S10035           | 1      | FRUNI SIURAGE IRAY                                                                                                                                                                                                                                                                                                                                                                                                                                                                                                                                                                                                                                                                                                                                                                                                                            |
| 23  | S10043           | 4      | FORWARD LINK BEARING                                                                                                                                                                                                                                                                                                                                                                                                                                                                                                                                                                                                                                                                                                                                                                                                                          |
| 24  | S10044<br>C1004E | 2      | DOLLED THE TER ADM                                                                                                                                                                                                                                                                                                                                                                                                                                                                                                                                                                                                                                                                                                                                                                                                                            |
| 25  | S10045<br>C10046 | ∠<br>1 | DOLLED CCDYDED                                                                                                                                                                                                                                                                                                                                                                                                                                                                                                                                                                                                                                                                                                                                                                                                                                |
| 27  | S10040<br>S10047 | 2      | CCDADED CDDING DETAINED                                                                                                                                                                                                                                                                                                                                                                                                                                                                                                                                                                                                                                                                                                                                                                                                                       |
| 28  | S10047<br>S10052 | 2      | DRIVE VAILE REA                                                                                                                                                                                                                                                                                                                                                                                                                                                                                                                                                                                                                                                                                                                                                                                                                               |
| 29  | S10032<br>S10072 | 1      | TOOI, TRAY                                                                                                                                                                                                                                                                                                                                                                                                                                                                                                                                                                                                                                                                                                                                                                                                                                    |
| 20  | S10072           | 1      | TOOL TRAY, SERIAL #10001 TO 10063                                                                                                                                                                                                                                                                                                                                                                                                                                                                                                                                                                                                                                                                                                                                                                                                             |
| 3.0 | S10125           | 1      | PRIMARY DRIVE SPROCKET (96T)                                                                                                                                                                                                                                                                                                                                                                                                                                                                                                                                                                                                                                                                                                                                                                                                                  |
| 31  | S11003           | 2      | ROLLER STOP PIN                                                                                                                                                                                                                                                                                                                                                                                                                                                                                                                                                                                                                                                                                                                                                                                                                               |
| 32  | S11004           | 3      | HATR PIN CLIP                                                                                                                                                                                                                                                                                                                                                                                                                                                                                                                                                                                                                                                                                                                                                                                                                                 |
| 33  | S11005           | 1      | JACK STAND PIN                                                                                                                                                                                                                                                                                                                                                                                                                                                                                                                                                                                                                                                                                                                                                                                                                                |
| 34  | S11006           | 2      | ROLLER SCRAPER PIN                                                                                                                                                                                                                                                                                                                                                                                                                                                                                                                                                                                                                                                                                                                                                                                                                            |
| 35  | S11024           | 4      | 1-7/8" PILLOW BLOCK BEARING                                                                                                                                                                                                                                                                                                                                                                                                                                                                                                                                                                                                                                                                                                                                                                                                                   |
| 36  | S11027           | 4      | LYNCH PIN                                                                                                                                                                                                                                                                                                                                                                                                                                                                                                                                                                                                                                                                                                                                                                                                                                     |
| 37  | S11043           | 2      | HAIR PIN CLIP                                                                                                                                                                                                                                                                                                                                                                                                                                                                                                                                                                                                                                                                                                                                                                                                                                 |
| 38  | K2189            | 1      | SLOW MOVING VEHICLE SIGN                                                                                                                                                                                                                                                                                                                                                                                                                                                                                                                                                                                                                                                                                                                                                                                                                      |
| 39  | X6A5000          | 4      | ZERK, 1/8 NPT STRAIGHT                                                                                                                                                                                                                                                                                                                                                                                                                                                                                                                                                                                                                                                                                                                                                                                                                        |
| 40  | X2K0100125       | 2      | #10-24 UNC X 1-1/4" MACHINE SCREW                                                                                                                                                                                                                                                                                                                                                                                                                                                                                                                                                                                                                                                                                                                                                                                                             |
| 41  | X2C010           | 2      | #10-24 UNC HEX NUT                                                                                                                                                                                                                                                                                                                                                                                                                                                                                                                                                                                                                                                                                                                                                                                                                            |
| 42  | X3C018           | 2      | 3/16 FLAT WASHER                                                                                                                                                                                                                                                                                                                                                                                                                                                                                                                                                                                                                                                                                                                                                                                                                              |
| 43  | X3B018           | 2      | 3/16 LOCK WASHER                                                                                                                                                                                                                                                                                                                                                                                                                                                                                                                                                                                                                                                                                                                                                                                                                              |
| 44  | X2A0250075       | 4      | 1/4-20 UNC X 3/4" CAP SCREW                                                                                                                                                                                                                                                                                                                                                                                                                                                                                                                                                                                                                                                                                                                                                                                                                   |
| 45  | X2C025           | 4      | 1/4-20 UNC HEX NUT                                                                                                                                                                                                                                                                                                                                                                                                                                                                                                                                                                                                                                                                                                                                                                                                                            |
| 46  | X3C025           | 4      | 1/4 FLAT WASHER                                                                                                                                                                                                                                                                                                                                                                                                                                                                                                                                                                                                                                                                                                                                                                                                                               |
| 47  | X3B025           | 4      | 1/4 LOCK WASHER                                                                                                                                                                                                                                                                                                                                                                                                                                                                                                                                                                                                                                                                                                                                                                                                                               |

#### **MAIN FRAME**

| KEY                                    | PART NO.                                               | QTY.                       | DESCRIPTION                                                                                                                                                 |
|----------------------------------------|--------------------------------------------------------|----------------------------|-------------------------------------------------------------------------------------------------------------------------------------------------------------|
| 51<br>52                               | X2C031<br>X2A0370075                                   | 4<br>4<br>4<br>4           | ZERK, 1/4-28 UNF STRAIGHT 5/16-18 UNC X 1-1/4" CARRIAGE BOLT 5/16 LOCK WASHER 5/16-18 UNC HEX NUT 3/8-16 UNC X 3/4" CAP SCREW 1/2-13 UNC X 1-1/4" CAP SCREW |
| 54<br>55<br>56<br>57<br>58             | X2A0500250<br>X2A0500350<br>X2C050<br>X2D037<br>X3C037 | 6<br>4<br>14<br>6<br>4     | 1/2-13 UNC X 2-1/2" CAP SCREW<br>1/2-13 UNC X 3-1/2" CAP SCREW<br>1/2-13 UNC HEX NUT<br>3/8-16 UNC JAM NUT                                                  |
| 60<br>61<br>62<br>63<br>64<br>65<br>66 | X2F037125                                              | 6<br>4<br>3<br>3<br>2<br>8 | 3/8-16 UNC X 1-1/4" SQUARE HEAD SET SCREW 3/8-16 UNC X 1" CAP SCREW 1/2-13 UNC X 5-1/2" CAP SCREW 1/2-13 UNC SELF LOCKING NUT 1/2-13 UNC X 1/2" SET SCREW   |