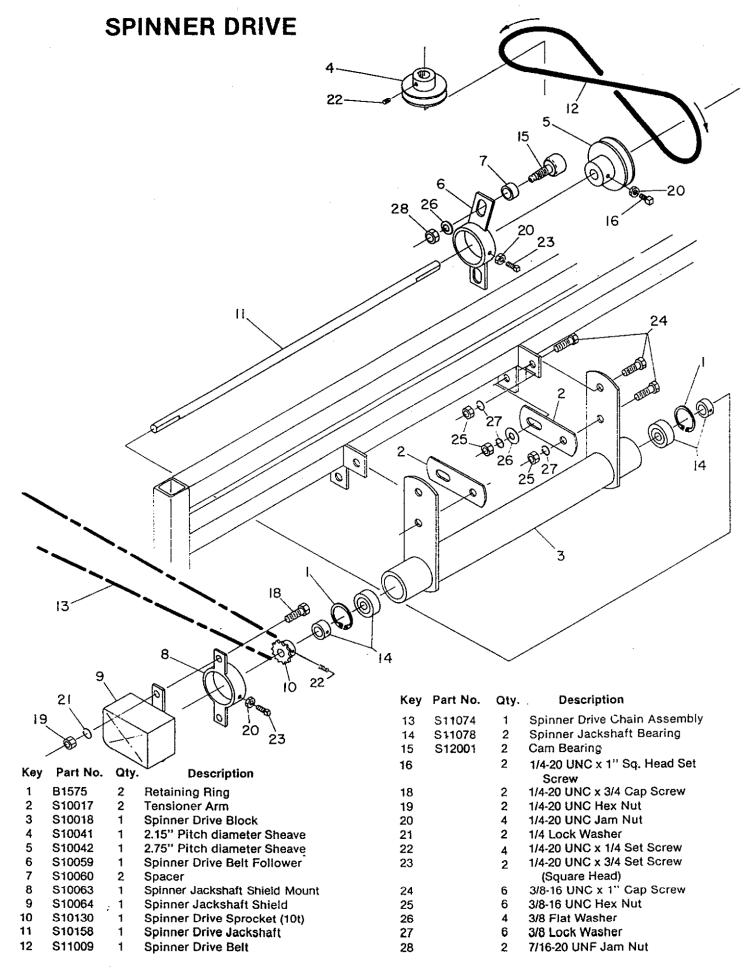

47  | X2A0370125 | 2    | 3/8 UNC X 1-1/4" CAP SCREW                        |
| 48  | S10214     | 1    | PACKER WHEEL BOLT                                 |
| 49  | X2C037     | AR   | 3/8 UNC HEX NUT                                   |
| 50  | X3C037     | 2    | 3/8 FLAT WASHER                                   |
| 51  | S11051     | 1    | THRUST WASHER                                     |
| 52  | X3B037     | 7    | 3/8 LOCK WASHER                                   |
| 53  | S10212     | 1    | FLAT PACKER WHEEL                                 |
| 54  | S10213     | 1    | FLAT PACKER SCRAPER                               |
| 55  | S11091     | AR   | COULTER SHIM, 0.015                               |
|     | S11092     | AR   | COULTER SHIM, 0.025                               |