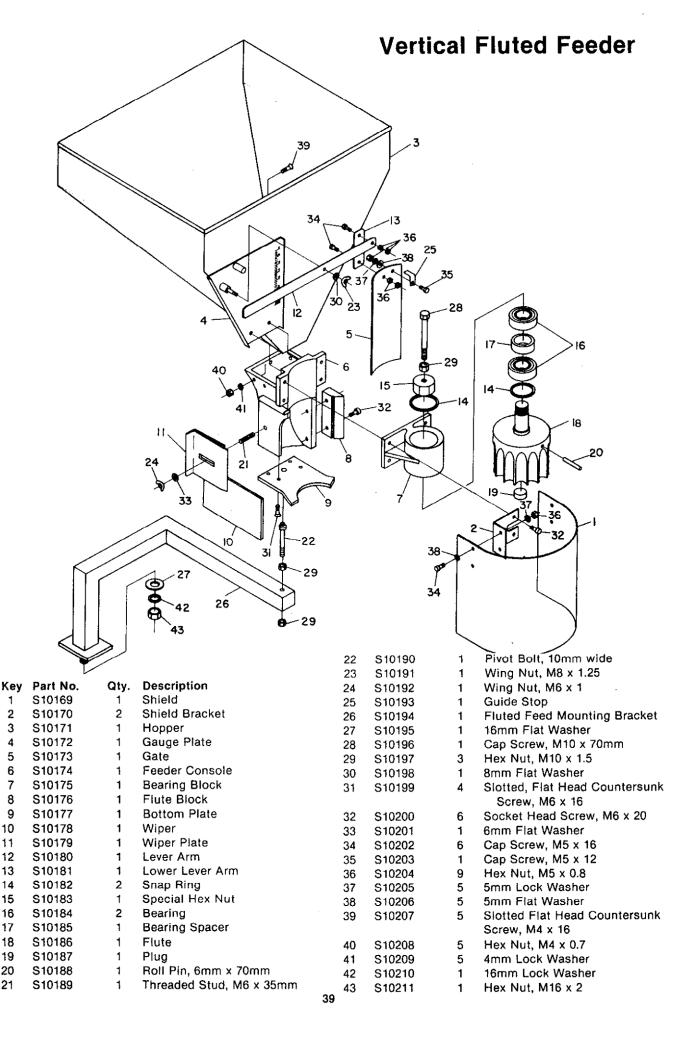

7  | X2A0370125 | 2    | 3/8 UNC X 1-1/4" CAP SCREW                        |
| 48  | S10214     | 1    | PACKER WHEEL BOLT                                 |
| 49  | X2C037     | AR   | 3/8 UNC HEX NUT                                   |
| 50  | X3C037     | 2    | 3/8 FLAT WASHER                                   |
| 51  | S11051     | 1    | THRUST WASHER                                     |
| 52  | X3B037     | 7    | 3/8 LOCK WASHER                                   |
| 53  | S10212     | 1    | FLAT PACKER WHEEL                                 |
| 54  | S10213     | 1    | FLAT PACKER SCRAPER                               |
| 55  | S11091     | AR   | COULTER SHIM, 0.015                               |
|     | S11092     | AR   | COULTER SHIM, 0.025                               |