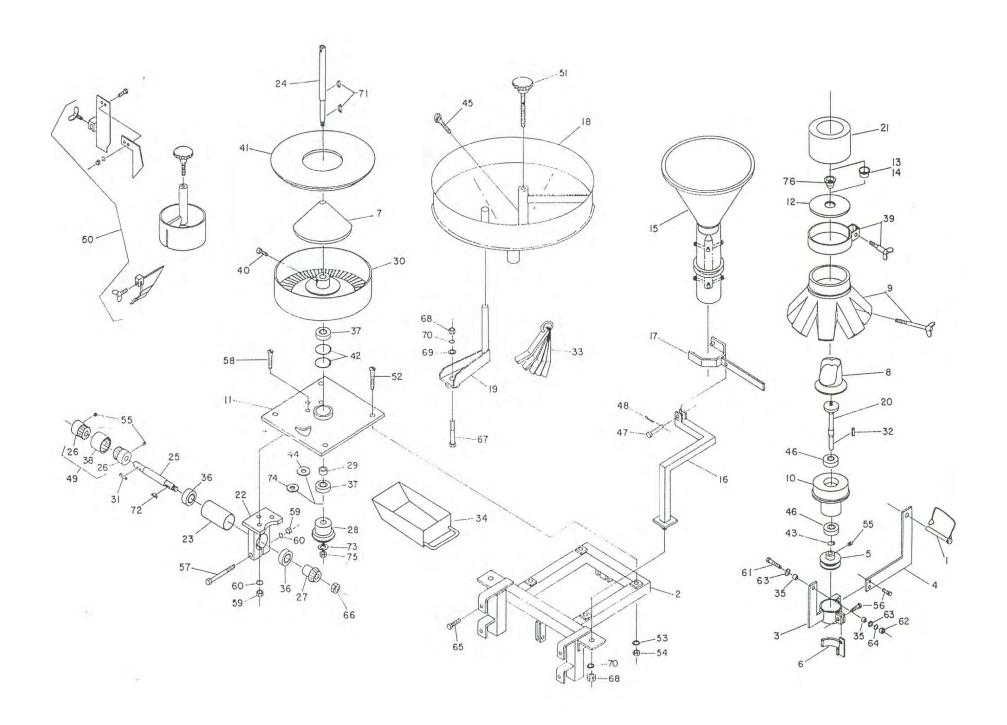

|

#### FEEDER AND SPINNER MECHANISMS



#### FEEDER AND SPINNER MECHANISMS

| KEY      | PART NO.         | QTY.   | DESCRIPTION                                                                      |
|----------|------------------|--------|----------------------------------------------------------------------------------|
| 1        | K3031            | 1      | SNAPPER PIN                                                                      |
| 2        | S10076           | 1      | FEEDER SUPPORT FRAME                                                             |
| 3        | S10077           | 1      | SPINNER SUPPORT                                                                  |
| 4        |                  |        | SPINNER SUPPORT BAR                                                              |
| 5        | S1004