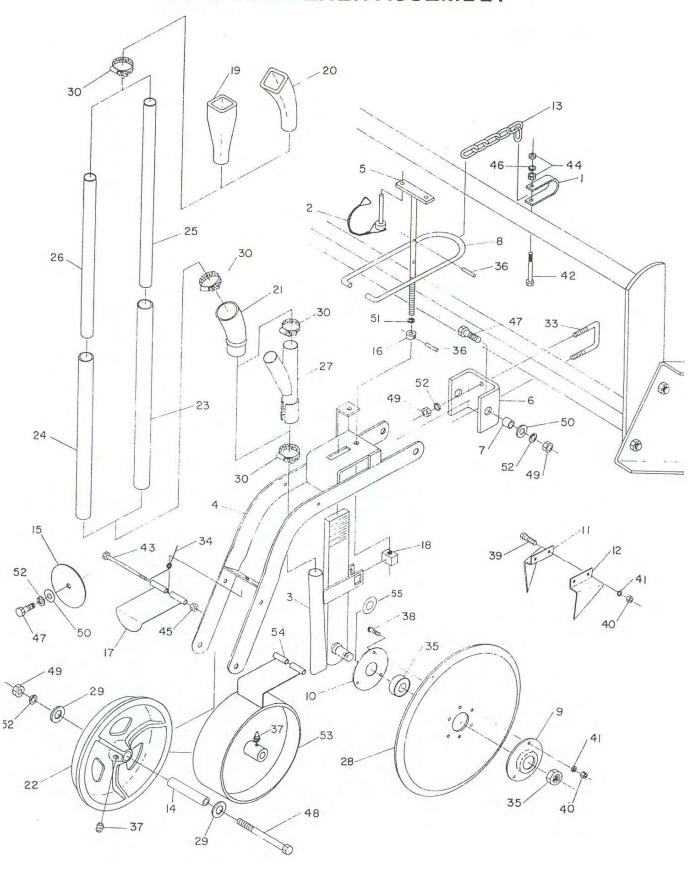

#### **MAIN FRAME**

| KEY | PART NO.         | QTY.   | WHEEL (16 X 5.50, SAE #623) SEAT WHEEL BOLT ROLLER SHAFT BEARING QUICK LOCK PIN SEEDER FRAME, STANDARD ROWS PARALLEL LINK LEFT ROLLER LUG RIGHT ROLLER LUG TOOL BAR ROLLER, 12" - SERIAL NO. 10092 AND LATER ROLLER, 18" - SERIAL NO. 10001 TO 10091 AXLE HUB JACK STAND SEAT STAND SEAT SUPPORT CLAMP SEAT BASE SEAT HINGE PIN LOWER HITCH PIN CATEGORY II UPPER PIN FRONT STORAGE TRAY FORWARD LINK BEARING LOWER LINK BEARING ROLLER LUG LIFT ARM ROLLER SCRAPER SCRAPER SPRING RETAINER DRIVE AXLE KEY TOOL TRAY TOOL TRAY, SERIAL #10001 TO 10063 PRIMARY DRIVE SPROCKET (96T) ROLLER STOP PIN HAIR PIN CLIP JACK STAND PIN ROLLER SCRAPER PIN 1-7/8" PILLOW BLOCK BEARING LYNCH PIN HAIR PIN CLIP SLOW MOVING VEHICLE SIGN ZERK, 1/8 NPT STRAIGHT #10-24 UNC X 1-1/4" MACHINE SCREW #10-24 UNC HEX NUT 3/16 FLAT WASHER 1/4 LOCK WASHER |
|-----|------------------|--------|-----------------------------------------------------------------------------------------------------------------------------------------------------------------------------------------------------------------------------------------------------------------------------------------------------------------------------------------------------------------------------------------------------------------------------------------------------------------------------------------------------------------------------------------------------------------------------------------------------------------------------------------------------------------------------------------------------------------------------------------------------------------------------------------------------------------------------------------------|
| 1   | A1574            | 2      | WHEEL (16 X 5.50, SAE #623)                                                                                                                                                                                                                                                                                                                                                                                                                                                                                                                                                                                                                                                                                                                                                                                                                   |
| 2   | B1591            | 1      | SEAT                                                                                                                                                                                                                                                                                                                                                                                                                                                                                                                                                                                                                                                                                                                                                                                                                                          |
| 3   | B1616            | 12     | WHEEL BOLT                                                                                                                                                                                                                                                                                                                                                                                                                                                                                                                                                                                                                                                                                                                                                                                                                                    |
| 4   | B1664            | 2      | ROLLER SHAFT BEARING                                                                                                                                                                                                                                                                                                                                                                                                                                                                                                                                                                                                                                                                                                                                                                                                                          |
| 5   | D10089           | 2      | QUICK LOCK PIN                                                                                                                                                                                                                                                                                                                                                                                                                                                                                                                                                                                                                                                                                                                                                                                                                                |
| 6   | S10001           | 1      | SEEDER FRAME, STANDARD ROWS                                                                                                                                                                                                                                                                                                                                                                                                                                                                                                                                                                                                                                                                                                                                                                                                                   |
| 7   | S10003           | 4      | PARALLEL LINK                                                                                                                                                                                                                                                                                                                                                                                                                                                                                                                                                                                                                                                                                                                                                                                                                                 |
| 8   | S10004           | 1      | LEFT ROLLER LUG                                                                                                                                                                                                                                                                                                                                                                                                                                                                                                                                                                                                                                                                                                                                                                                                                               |
| 9   | S10005           | 1      | RIGHT ROLLER LUG                                                                                                                                                                                                                                                                                                                                                                                                                                                                                                                                                                                                                                                                                                                                                                                                                              |
| 10  | S1006            | 1      | TOOL BAR                                                                                                                                                                                                                                                                                                                                                                                                                                                                                                                                                                                                                                                                                                                                                                                                                                      |
| 11  | T10579           | 1      | ROLLER, 12" - SERIAL NO. 10092 AND LATER                                                                                                                                                                                                                                                                                                                                                                                                                                                                                                                                                                                                                                                                                                                                                                                                      |
|     | S10007           | 1      | ROLLER, 18" - SERIAL NO. 10001 TO 10091                                                                                                                                                                                                                                                                                                                                                                                                                                                                                                                                                                                                                                                                                                                                                                                                       |
| 12  | S10013           | 2      | AXLE                                                                                                                                                                                                                                                                                                                                                                                                                                                                                                                                                                                                                                                                                                                                                                                                                                          |
| 13  | S10014           | 2      | HUB                                                                                                                                                                                                                                                                                                                                                                                                                                                                                                                                                                                                                                                                                                                                                                                                                                           |
| 14  | S10015           | 1      | JACK STAND                                                                                                                                                                                                                                                                                                                                                                                                                                                                                                                                                                                                                                                                                                                                                                                                                                    |
| 15  | S10019           | 1      | SEAT STAND                                                                                                                                                                                                                                                                                                                                                                                                                                                                                                                                                                                                                                                                                                                                                                                                                                    |
| 16  | S10020           | 1      | SEAT SUPPORT CLAMP                                                                                                                                                                                                                                                                                                                                                                                                                                                                                                                                                                                                                                                                                                                                                                                                                            |
| 17  | S10021           | 1      | SEAT BASE                                                                                                                                                                                                                                                                                                                                                                                                                                                                                                                                                                                                                                                                                                                                                                                                                                     |
| 18  | S10023           | 1      | SEAT HINGE PIN                                                                                                                                                                                                                                                                                                                                                                                                                                                                                                                                                                                                                                                                                                                                                                                                                                |
| 19  | S10029           | 2      | LOWER HITCH PIN                                                                                                                                                                                                                                                                                                                                                                                                                                                                                                                                                                                                                                                                                                                                                                                                                               |
| 20  | S10030           | 1      | CATEGORY I UPPER PIN                                                                                                                                                                                                                                                                                                                                                                                                                                                                                                                                                                                                                                                                                                                                                                                                                          |
| 2 T | S10031           | 1      | CATEGORY I UPPER PIN                                                                                                                                                                                                                                                                                                                                                                                                                                                                                                                                                                                                                                                                                                                                                                                                                          |
| 22  | S10035           | 1      | FRUNI SIURAGE IRAY                                                                                                                                                                                                                                                                                                                                                                                                                                                                                                                                                                                                                                                                                                                                                                                                                            |
| 23  | S10043           | 4      | FORWARD LINK BEARING                                                                                                                                                                                                                                                                                                                                                                                                                                                                                                                                                                                                                                                                                                                                                                                                                          |
| 24  | S10044<br>C1004E | 2      | DOLLED THE TER ADM                                                                                                                                                                                                                                                                                                                                                                                                                                                                                                                                                                                                                                                                                                                                                                                                                            |
| 25  | S10045<br>C10046 | ∠<br>1 | DOLLED CCDYDED                                                                                                                                                                                                                                                                                                                                                                                                                                                                                                                                                                                                                                                                                                                                                                                                                                |
| 27  | S10040<br>S10047 | 2      | CCDADED CDDING DETAINED                                                                                                                                                                                                                                                                                                                                                                                                                                                                                                                                                                                                                                                                                                                                                                                                                       |
| 28  | S10047<br>S10052 | 2      | DRIVE VAILE REA                                                                                                                                                                                                                                                                                                                                                                                                                                                                                                                                                                                                                                                                                                                                                                                                                               |
| 29  | S10032<br>S10072 | 1      | TOOI, TRAY                                                                                                                                                                                                                                                                                                                                                                                                                                                                                                                                                                                                                                                                                                                                                                                                                                    |
| 20  | S10072           | 1      | TOOL TRAY, SERIAL #10001 TO 10063                                                                                                                                                                                                                                                                                                                                                                                                                                                                                                                                                                                                                                                                                                                                                                                                             |
| 3.0 | S10125           | 1      | PRIMARY DRIVE SPROCKET (96T)                                                                                                                                                                                                                                                                                                                                                                                                                                                                                                                                                                                                                                                                                                                                                                                                                  |
| 31  | S11003           | 2      | ROLLER STOP PIN                                                                                                                                                                                                                                                                                                                                                                                                                                                                                                                                                                                                                                                                                                                                                                                                                               |
| 32  | S11004           | 3      | HATR PIN CLIP                                                                                                                                                                                                                                                                                                                                                                                                                                                                                                                                                                                                                                                                                                                                                                                                                                 |
| 33  | S11005           | 1      | JACK STAND PIN                                                                                                                                                                                                                                                                                                                                                                                                                                                                                                                                                                                                                                                                                                                                                                                                                                |
| 34  | S11006           | 2      | ROLLER SCRAPER PIN                                                                                                                                                                                                                                                                                                                                                                                                                                                                                                                                                                                                                                                                                                                                                                                                                            |
| 35  | S11024           | 4      | 1-7/8" PILLOW BLOCK BEARING                                                                                                                                                                                                                                                                                                                                                                                                                                                                                                                                                                                                                                                                                                                                                                                                                   |
| 36  | S11027           | 4      | LYNCH PIN                                                                                                                                                                                                                                                                                                                                                                                                                                                                                                                                                                                                                                                                                                                                                                                                                                     |
| 37  | S11043           | 2      | HAIR PIN CLIP                                                                                                                                                                                                                                                                                                                                                                                                                                                                                                                                                                                                                                                                                                                                                                                                                                 |
| 38  | K2189            | 1      | SLOW MOVING VEHICLE SIGN                                                                                                                                                                                                                                                                                                                                                                                                                                                                                                                                                                                                                                                                                                                                                                                                                      |
| 39  | X6A5000          | 4      | ZERK, 1/8 NPT STRAIGHT                                                                                                                                                                                                                                                                                                                                                                                                                                                                                                                                                                                                                                                                                                                                                                                                                        |
| 40  | X2K0100125       | 2      | #10-24 UNC X 1-1/4" MACHINE SCREW                                                                                                                                                                                                                                                                                                                                                                                                                                                                                                                                                                                                                                                                                                                                                                                                             |
| 41  | X2C010           | 2      | #10-24 UNC HEX NUT                                                                                                                                                                                                                                                                                                                                                                                                                                                                                                                                                                                                                                                                                                                                                                                                                            |
| 42  | X3C018           | 2      | 3/16 FLAT WASHER                                                                                                                                                                                                                                                                                                                                                                                                                                                                                                                                                                                                                                                                                                                                                                                                                              |
| 43  | X3B018           | 2      | 3/16 LOCK WASHER                                                                                                                                                                                                                                                                                                                                                                                                                                                                                                                                                                                                                                                                                                                                                                                                                              |
| 44  | X2A0250075       | 4      | 1/4-20 UNC X 3/4" CAP SCREW                                                                                                                                                                                                                                                                                                                                                                                                                                                                                                                                                                                                                                                                                                                                                                                                                   |
| 45  | X2C025           | 4      | 1/4-20 UNC HEX NUT                                                                                                                                                                                                                                                                                                                                                                                                                                                                                                                                                                                                                                                                                                                                                                                                                            |
| 46  | X3C025           | 4      | 1/4 FLAT WASHER                                                                                                                                                                                                                                                                                                                                                                                                                                                                                                                                                                                                                                                                                                                                                                                                                               |
| 47  | X3B025           | 4      | 1/4 LOCK WASHER                                                                                                                                                                                                                                                                                                                                                                                                                                                                                                                                                                                                                                                                                                                                                                                                                               |

#### **MAIN FRAME**

| KEY                                    | PART NO.                                               | QTY.                       | DESCRIPTION                                                                                                                                                 |
|----------------------------------------|--------------------------------------------------------|----------------------------|-------------------------------------------------------------------------------------------------------------------------------------------------------------|
| 51<br>52                               | X2C031<br>X2A0370075                                   | 4<br>4<br>4<br>4           | ZERK, 1/4-28 UNF STRAIGHT 5/16-18 UNC X 1-1/4" CARRIAGE BOLT 5/16 LOCK WASHER 5/16-18 UNC HEX NUT 3/8-16 UNC X 3/4" CAP SCREW 1/2-13 UNC X 1-1/4" CAP SCREW |
| 54<br>55<br>56<br>57<br>58             | X2A0500250<br>X2A0500350<br>X2C050<br>X2D037<br>X3C037 | 6<br>4<br>14<br>6<br>4     | 1/2-13 UNC X 2-1/2" CAP SCREW<br>1/2-13 UNC X 3-1/2" CAP SCREW<br>1/2-13 UNC HEX NUT<br>3/8-16 UNC JAM NUT                                                  |
| 60<br>61<br>62<br>63<br>64<br>65<br>66 | X2F037125                                              | 6<br>4<br>3<br>3<br>2<br>8 | 3/8-16 UNC X 1-1/4" SQUARE HEAD SET SCREW 3/8-16 UNC X 1" CAP SCREW 1/2-13 UNC X 5-1/2" CAP SCREW 1/2-13 UNC SELF LOCKING NUT 1/2-13 UNC X 1/2" SET SCREW   |