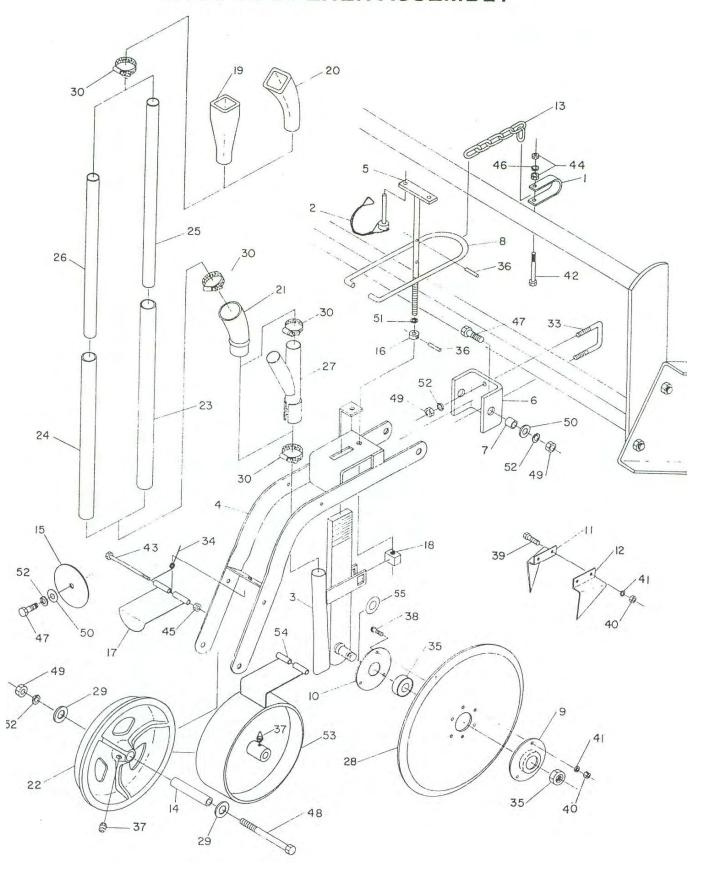

|
| 69  | X3C062     | 1    | 5/8 FLAT WASHER                            |
| 70  | X3B062     | 2    | 5/8 LOCK WASHER                            |
| 71  | X3H808     | 2    | #808, 1/4 X 1" WOODRUFF KEY (B1821)        |
| 72  | Х3Н606     | 1    | #606, 3/16 X 3/4" WOODRUFF KEY (B1819)     |
| 73  | X3C063     | 1    | 5/8 SAE FLAT WASHER                        |
| 74  | X3D13787-1 |      | MACHINE BUSHING (AS REQUIRED) [WAS S11089] |
| 75  | S11039     | 1    | LOCK NUT                                   |
| 76  | S10216     | 1    | NOZZLE, SPECIAL - 0.75 DIA BORE (1)        |
|     |            |      |                                            |

(1) NOTE: NOZZLES ARE  $\underline{\text{NOT}}$  USED WITH LARGE SEED CONVERSION, S12047.

### **GROUND OPENER ASSEMBLY**



### GROUND OPENER ASSEMBLY S12006, CONCAVE PACKER WHEEL S12023, FLAT PACKER WHEEL

| KEY      | PART NO.              | QTY.        | DESCRIPTION                                                                                     |
|----------|-----------------------|-------------|-------------------------------------------------------------------------------------------------|
| 1        | H7003                 | 1           | U-CLIP                                                                                          |
| 2        | R14184                | 2<br>1      | SNAPPER PIN                                                                                     |
| 3        | S10008                | 1           | DISC LUG, SERIAL NO. 10016 & LATER