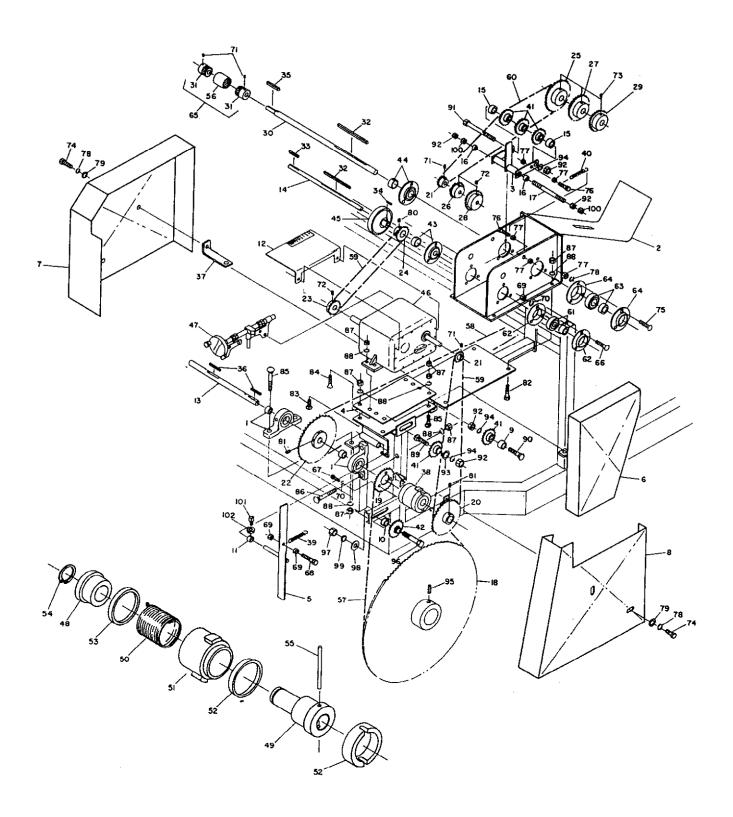

| 4<br>4<br>4<br>4           | ZERK, 1/4-28 UNF STRAIGHT 5/16-18 UNC X 1-1/4" CARRIAGE BOLT 5/16 LOCK WASHER 5/16-18 UNC HEX NUT 3/8-16 UNC X 3/4" CAP SCREW 1/2-13 UNC X 1-1/4" CAP SCREW |
| 54<br>55<br>56<br>57<br>58             | X2A0500250<br>X2A0500350<br>X2C050<br>X2D037<br>X3C037 | 6<br>4<br>14<br>6<br>4     | 1/2-13 UNC X 2-1/2" CAP SCREW<br>1/2-13 UNC X 3-1/2" CAP SCREW<br>1/2-13 UNC HEX NUT<br>3/8-16 UNC JAM NUT                                                  |
| 60<br>61<br>62<br>63<br>64<br>65<br>66 | X2F037125                                              | 6<br>4<br>3<br>3<br>2<br>8 | 3/8-16 UNC X 1-1/4" SQUARE HEAD SET SCREW 3/8-16 UNC X 1" CAP SCREW 1/2-13 UNC X 5-1/2" CAP SCREW 1/2-13 UNC SELF LOCKING NUT 1/2-13 UNC X 1/2" SET SCREW   |

### FEEDER DRIVE AND TRANSMISSION



#### FEEDER DRIVE AND TRANSMISSION

| KEY        | PART NO.         | QTY.   | DESCRIPTION